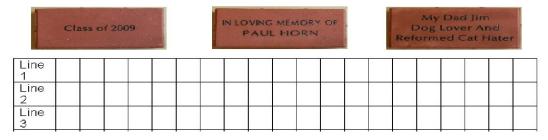

4x8 brick with Text Only, One, Two or Three Lines, 20 characters per line \$150 per brick

8x8 brick with Text Only, Up to Six Lines, 20 characters per line \$250 per brick

IN MEMORY OF JOHN LUBIN 1929 – 2009 YOU ARE MISSED LOVE FROM YOUR FAMILY AND FRIENDS

| Line<br>1 |  |  |  |  |  |  |  |  |  |  |
|-----------|--|--|--|--|--|--|--|--|--|--|
| Line<br>2 |  |  |  |  |  |  |  |  |  |  |
| Line<br>3 |  |  |  |  |  |  |  |  |  |  |
| Line<br>4 |  |  |  |  |  |  |  |  |  |  |
| Line<br>5 |  |  |  |  |  |  |  |  |  |  |
| Line<br>6 |  |  |  |  |  |  |  |  |  |  |